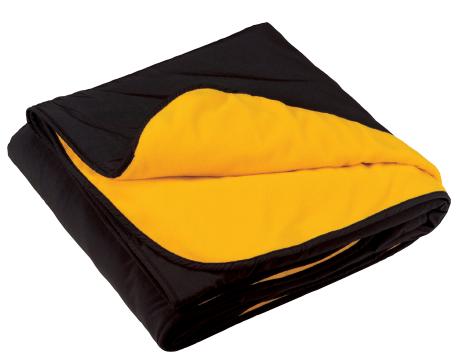

## **Fleece and Nylon Travel Blanket**

### **TB85**

- \* One side is100% polyester R-Tek fleece \* Other side is 100% water repellent nylon
- \* Anti-pill finish \* Nylon trim piping \* Attached elastic strap

| Finished measurements in inches |    |  |  |
|---------------------------------|----|--|--|
|                                 |    |  |  |
| Width                           | 50 |  |  |
| Length                          | 60 |  |  |